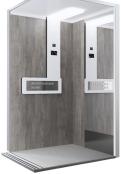

## New colors for \$1

Product update 13/02/2014

|                | RAL      |
|----------------|----------|
| White SR209    | 9010 (1) |
| Ice Ash        | N/A      |
| Tea Ash        | N/A      |
| Joplin Oak     | N/A      |
| Sinatra Oak    | N/A      |
| Bovary Elm     | N/A      |
| Ecologic Green | N/A      |
| City Blue      | 5009 (3) |
| Yellow Sun     | 1021 (2) |

Natural wood imitation, coming back to the essence: Ice Ash | Tea Ash | Joplin Oak

Sinatra Oak | Bovary Elm