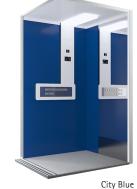

## Harmony in nature:

city blue, expanding blue palette. yellow sun, a dominating color. ecologic green, green shades.

White SR209

Joplin Oak

Sinatra Oak

Yellow Sun Ecologic Green

ThyssenKrupp Elevator Manufacturing Spain