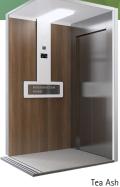

## New colors for \$1

Product update 13/02/2014

|                | RAL      |
|----------------|----------|
| White SR209    | 9010 (1) |
| Ice Ash        | N/A      |
| Tea Ash        | N/A      |
| Joplin Oak     | N/A      |
| Sinatra Oak    | N/A      |
| Bovary Elm     | N/A      |
| Ecologic Green | N/A      |
| City Blue      | 5009 (3) |
| Yellow Sun     | 1021 (2) |

Natural wood imitation, coming back to the essence: Ice Ash | Tea Ash | Joplin Oak

Sinatra Oak | Bovary Elm