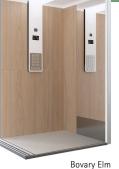

## New colors for \$1

Product update 13/02/2014

|                | RAL      |
|----------------|----------|
| White SR209    | 9010 (1) |
| Ice Ash        | N/A      |
| Tea Ash        | N/A      |
| Joplin Oak     | N/A      |
| Sinatra Oak    | N/A      |
| Bovary Elm     | N/A      |
| Ecologic Green | N/A      |
| City Blue      | 5009 (3) |
| Yellow Sun     | 1021 (2) |

Natural wood imitation, coming back to the essence: Ice Ash | Tea Ash | Joplin Oak

Sinatra Oak | Bovary Elm