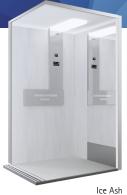

## New colors for \$1

Product update 13/02/2014

|                | RAL      |
|----------------|----------|
| White SR209    | 9010 (1) |
| Ice Ash        | N/A      |
| Tea Ash        | N/A      |
| Joplin Oak     | N/A      |
| Sinatra Oak    | N/A      |
| Bovary Elm     | N/A      |
| Ecologic Green | N/A      |
| City Blue      | 5009 (3) |
| Yellow Sun     | 1021 (2) |

Natural wood imitation, coming back to the essence: Ice Ash | Tea Ash | Joplin Oak

Sinatra Oak | Bovary Elm